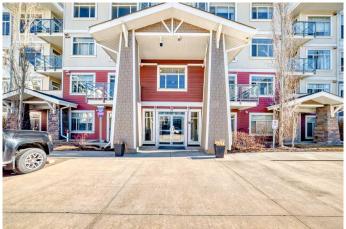

## \$375,000

2 Bedroom, 2.00 Bathroom, 865 sqft Residential on 0.00 Acres

Auburn Bay, Calgary, Alberta

This unit offers a lovely layout in the well sought after Lake Community of Auburn Bay. It comes complete with Underground Heated Parking, Storage and Bikes lockers. This unit is a Block away from all amenities Seton has to offer, Shopping, Restaurants, Heath Services and the most amazing YMCA! This beautiful unit has some other amazing features such as a great floor plan with two big bedrooms and two full bathrooms, the primary suite has a walk through closet to it's own bathroom. a kitchen for the inner chef complete with a quartz top, stainless steel appliances and your own very private balcony right off the living area, you can enjoy this space all year around. Come and see what this unit and this amazing community has to offer. Seller says bring offers.

#### Interior

Interior Features Quartz Counters, Walk-In Closet(s)

Appliances Dishwasher, Refrigerator, Washer/Dryer, Window Coverings, Electric

Stove, Microwave Hood Fan

Heating In Floor

Cooling None