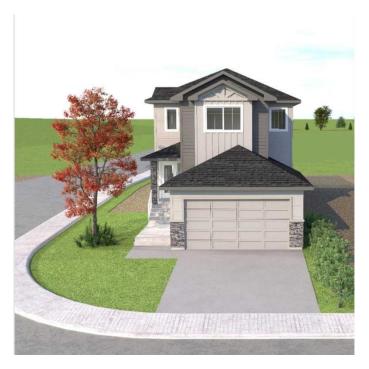

### \$749,900

5 Bedroom, 5.00 Bathroom, 1,925 sqft Residential on 0.10 Acres

Lakewood Meadows, Strathmore, Alberta

This elegant two-story home WITH LEGAL BASEMENT SUITE and separate side entrance, is designed to offer both comfort and versatility. Situated on a generous corner lot that provides added space and privacy with no neighbors beside or behind. The main floor features a thoughtfully planned layout that seamlessly blends functionality with style. Upon entry, you will love the open to below feature as you walk to a dedicated office space, perfect for remote work or as a quiet study area( could also be used as a bedroom). Adjacent to the office is a full bathroom, adding convenience for guests and family members. The main living areas are designed for ease of flow, making them ideal for both entertaining and everyday living. Kitchen, dining room and living room all flow together and feature a large walk-in pantry, plenty of counters and cupboards, extended islands and large windows, The upper level of the home is designed with family needs in mind. It includes three well-appointed bedrooms, each offering ample space and comfort. The primary serves as a private retreat with ensuite and walk-in closet, while the additional bedrooms are versatile enough to accommodate various needs. A dedicated bonus room provides extra space for recreation or relaxation, enhancing the home's livability. Additionally, a conveniently located laundry room on this floor adds to the home's practicality, making household chores more manageable. One of the best features of this property is the legal,

two bedroom basement suite. This separate living area offers a range of possibilities, from providing independent living space for extended family members to serving as a potential rental unit. It includes its own entrance, ensuring privacy and autonomy while maintaining seamless integration with the main house. The home also includes a double garage. The corner lot adds to the property's appeal, offering a spacious outdoor area and enhancing the overall sense of privacy and openness. In summary, this two-story home combines stylish design with practical features, including a legal basement suite, a main floor office and full bath, three bedrooms plus a bonus room upstairs, and a double garage. Strathmore is a vibrant town with all the amenities of the big city without the congestion.