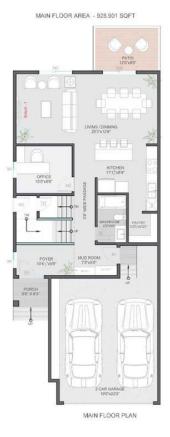

### \$749,900

5 Bedroom, 5.00 Bathroom, 1,925 sqft Residential on 0.10 Acres

Lakewood Meadows, Strathmore, Alberta

This elegant two-story home WITH LEGAL BASEMENT SUITE and separate side entrance, is designed to offer both comfort and versatility. Situated on a generous corner lot that provides added space and privacy with no neighbors beside or behind. The main floor features a thoughtfully planned layout that seamlessly blends functionality with style. Upon entry, you will love the open to below feature as you walk to a dedicated office space, perfect for remote work or as a quiet study area( could also be used as a bedroom). Adjacent to the office is a full bathroom, adding convenience for guests and family members. The main living areas are designed for ease of flow, making them ideal for both entertaining and everyday living. Kitchen, dining room and living room all flow together and feature a large walk-in pantry, plenty of counters and cupboards, extended islands and large windows, The upper level of the home is designed with family needs in mind. It includes three well-appointed bedrooms, each offering ample space and comfort. The primary serves as a private retreat with ensuite and walk-in closet, while the additional bedrooms are versatile enough to accommodate various needs. A dedicated bonus room provides extra space for recreation or relaxation, enhancing the home's livability. Additionally, a conveniently located laundry room on this floor adds to the home's practicality, making household chores more manageable. One of the best features of this property is the legal,

two bedroom basement suite. This separate living area offers a range of possibilities, from providing independent living space for extended family members to serving as a potential rental unit. It includes its own entrance, ensuring privacy and autonomy while maintaining seamless integration with the main house. The home also includes a double garage. The corner lot adds to the property's appeal, offering a spacious outdoor area and enhancing the overall sense of privacy and openness. In summary, this two-story home combines stylish design with practical features, including a legal basement suite, a main floor office and full bath, three bedrooms plus a bonus room upstairs, and a double garage. Strathmore is a vibrant town with all the amenities of the big city without the congestion.