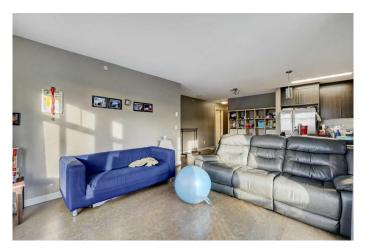

### \$304,900

2 Bedroom, 2.00 Bathroom, 929 sqft Residential on 0.00 Acres

Skyview Ranch, Calgary, Alberta

ATTN: Investors and Home Buyers: This spacious 2 bed, 2 bath top floor corner unit boasts over 928 Sq. ft. of living space with stunning mountain views from the unit and balcony. It has an open layout with 9' ceilings, and large windows allowing for lots of natural light and room for all your furniture. The kitchen features granite countertops, stainless steel appliances, a tile backsplash, full-height shaker cabinets, and a large breakfast island. Enjoy the convenience of one underground parking stall. Low condo fees make this an excellent investment opportunity . Skyview Ranch is a thriving community in Northeast Calgary, offering a variety of amenities including parks, schools, shopping centers, and easy access to major roadways. Call your favorite realtor today or book a private showing.

#### Interior

Interior Features Breakfast Bar, Elevator, See Remarks, Vinyl Windows, Granite

Counters, No Animal Home, No Smoking Home

Appliances Dishwasher, Microwave Hood Fan, Refrigerator, See Remarks,