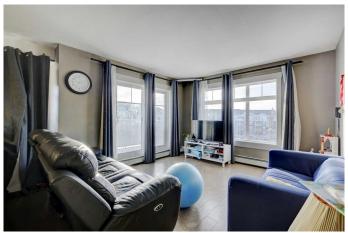

### \$304,900

2 Bedroom, 2.00 Bathroom, 929 sqft Residential on 0.00 Acres

Skyview Ranch, Calgary, Alberta

ATTN: Investors and Home Buyers: This spacious 2 bed, 2 bath top floor corner unit boasts over 928 Sq. ft. of living space with stunning mountain views from the unit and balcony. It has an open layout with 9' ceilings, and large windows allowing for lots of natural light and room for all your furniture. The kitchen features granite countertops, stainless steel appliances, a tile backsplash, full-height shaker cabinets, and a large breakfast island. Enjoy the convenience of one underground parking stall. Low condo fees make this an excellent investment opportunity . Skyview Ranch is a thriving community in Northeast Calgary, offering a variety of amenities including parks, schools, shopping centers, and easy access to major roadways. Call your favorite realtor today or book a private showing.

#### Interior

Interior Features Breakfast Bar, Elevator, See Remarks, Vinyl Windows, Granite

Counters, No Animal Home, No Smoking Home

Appliances Dishwasher, Microwave Hood Fan, Refrigerator, See Remarks,