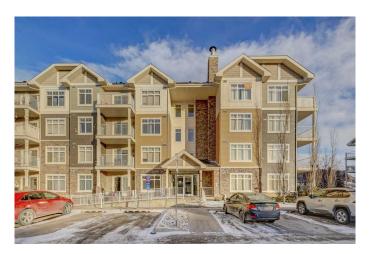

# \$304,900 - 2402, 155 Skyview Ranch Way Ne, Calgary

MLS® #A2187813

### \$304,900

2 Bedroom, 2.00 Bathroom, 929 sqft Residential on 0.00 Acres

Skyview Ranch, Calgary, Alberta

ATTN: Investors and Home Buyers: This spacious 2 bed, 2 bath top floor corner unit boasts over 928 Sq. ft. of living space with stunning mountain views from the unit and balcony. It has an open layout with 9' ceilings, and large windows allowing for lots of natural light and room for all your furniture. The kitchen features granite countertops, stainless steel appliances, a tile backsplash, full-height shaker cabinets, and a large breakfast island. Enjoy the convenience of one underground parking stall. Low condo fees make this an excellent investment opportunity . Skyview Ranch is a thriving community in Northeast Calgary, offering a variety of amenities including parks, schools, shopping centers, and easy access to major roadways. Call your favorite realtor today or book a private showing.

Type Residential Sub-Type Apartment

Style Low-Rise(1-4)

Status Active

#### **Exterior**

Exterior Features Balcony

Construction Brick, Vinyl Siding