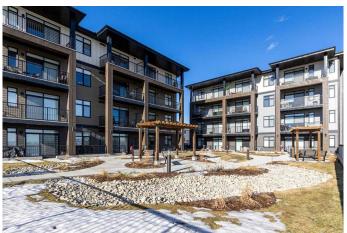

## \$314,000

2 Bedroom, 1.00 Bathroom, 530 sqft Residential on 0.00 Acres

Seton, Calgary, Alberta

DON'T MISS THE OPPORTUNITY to make this CONDO your new HOME or **INVESTMENT PROPERTY! BRIGHT 2** BEDROOM, 1 BATHROOM 3rd floor condo located in the community of SETON. This SPACIOUS OPEN CONCEPT unit features HIGH CEILINGS, LARGE WINDOWS, STAINLESS STEEL APPLIANCES, QUARTZ COUNTERS, TILED BACKSPLASH, LVP flooring throughout, and a WEST FACING BALCONY to relax or entertain guests. TITLED UNDERGROUND PARKING and assigned STORAGE are included. SETON has all the amenities you can ask for! Close to the South Health Campus, YMCA, JCS High School, parks, this unit is walking distance to restaurants, shopping, and Cineplex theatre. EASY ACCESS to Deerfoot and Stoney Trails. **BOOK YOUR SHOWING TODAY!** 

#### **Amenities**

Amenities Elevator(s), Visitor Parking

Parking Spaces 1

Parking Underground