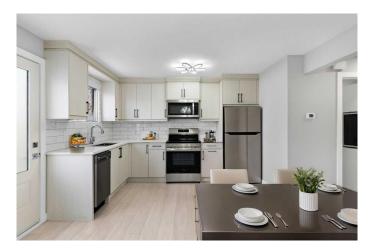

# \$399,900

4 Bedroom, 2.00 Bathroom, 1,099 sqft Residential on 0.05 Acres

Penbrooke Meadows, Calgary, Alberta

CALLING ALL FIRST TIME HOME BUYERS -FREEHOLD TOWNHOUSE - NO CONDO FEE - FULLY RENOVATED - 2 CAR PARKING PAD - BACK LANE ACCESS -Offering 1500+ SQFT of Luxurious living space with 4 bedrooms, 1.5 Baths and Parking Pad in the front - Upgrades include: NEW FLOORING & LIGHTING, NEW WASHROOMS, NEW KITCHEN WITH UPDATED APPLIANCES, FRESH PAINT AND MORE!!! Simple and functional floorplan. Main floor offers a spacious family room, kitchen, dining and half bath. Upper level offers 3 bedrooms and a FULL bath. It does not end here! Make your way to the fully finished basement that features a huge rec room and additional bedroom (can also be used as a home office)! Amazing location with easy access to schools, shopping, parks and TRANSIT! Easy access to 8 Ave SE as well!

#### Interior

Interior Features No Animal Home, No Smoking Home, Open Floorplan

Appliances Dishwasher, Dryer, Electric Range, Microwave Hood Fan, Refrigerator,

Washer

Heating Forced Air, Natural Gas

Cooling None
Has Basement Yes