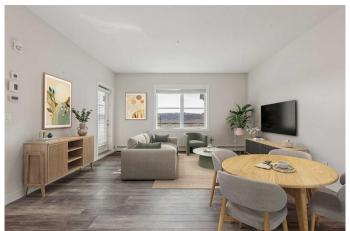

## \$630,000

3 Bedroom, 2.00 Bathroom, 1,107 sqft Residential on 0.00 Acres

Wolf Willow, Calgary, Alberta

Attention first-time home owners and investors - Welcome to Wolf Willow! Embrace the thrill of homeownership with this \*\*\*FULLY UPGRADED\*\*\* 2 BED/ 2 BATH plus Den unit with Federation park View. This unit features 9ft Ceiling, upgraded stone countertops, Stainless steel appliances, Ensuite bathroom with double vanity ,SPACIOUS BALCONY, Air conditioner and more! Enjoy peace and quiet on the upper floor with mountain views!, Bask in the abundance of natural light that floods this sun-facing unit. The unit also comes with its own parking stall, plenty of visitor parking and free street-parking for your guests. Convenience is at your doorstep, with quick access to Golf course, Bow river, neighboring shops, walk/ Bike trails, restaurants, and nearby parks. Don't miss out on this incredible opportunity to make this beautiful home your own.