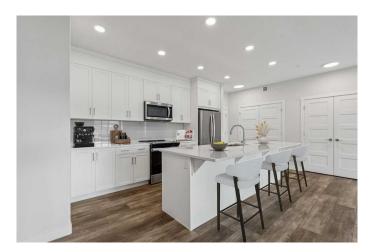

## \$630,000

3 Bedroom, 2.00 Bathroom, 1,107 sqft Residential on 0.00 Acres

Wolf Willow, Calgary, Alberta

Attention first-time home owners and investors - Welcome to Wolf Willow! Embrace the thrill of homeownership with this \*\*\*FULLY UPGRADED\*\*\* 2 BED/ 2 BATH plus Den unit with Federation park View. This unit features 9ft Ceiling, upgraded stone countertops, Stainless steel appliances, Ensuite bathroom with double vanity ,SPACIOUS BALCONY, Air conditioner and more! Enjoy peace and quiet on the upper floor with mountain views!, Bask in the abundance of natural light that floods this sun-facing unit. The unit also comes with its own parking stall, plenty of visitor parking and free street-parking for your guests. Convenience is at your doorstep, with quick access to Golf course, Bow river, neighboring shops, walk/ Bike trails, restaurants, and nearby parks. Don't miss out on this incredible opportunity to make this beautiful home your own.

## Interior

Interior Features Kitchen Island, No Animal Home, No Smoking Home, Quartz Counters **Appliances** Dishwasher, **Electric** Stove. Microwave, Oven. Refrigerator,

Washer/Dryer

Heating Baseboard Central Air Cooling