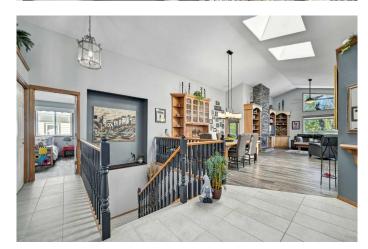

Step inside to a wide open and inviting layout, bathed in natural light from well-placed skylights (replaced in 2014 along with the roof). The home boasts magnificent custom built-ins throughout, including a stylish wet bar and bar furniture, perfect for entertaining. The kitchen features high-end stainless steel appliances (NEW as of 2022. except for the fridge), quartz counter tops and custom Budget Blinds, while staying connected to the massive living and dining areas in this stunning open concept layout.