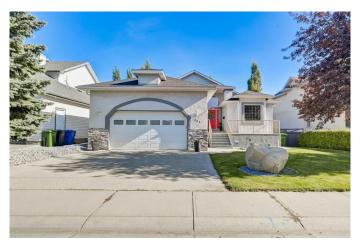

### \$799,999

5 Bedroom, 3.00 Bathroom, 1,858 sqft Residential on 0.17 Acres

The Beaches, Chestermere, Alberta

\*\*\*ONE OF THE LARGEST WALK-OUT BUNGALOWS IN THE AREA! Discover this beautifully upgraded 1,858 sq. ft. (over 3,600 total living space) walkout bungalow, perfectly nestled just one road in from the lake in Chestermere. Meticulously maintained and thoughtfully updated, this home offers the perfect blend of luxury, comfort, and functionality.

cozy fire pit, perfect for making memories with family and friends. The double attached garage is oversized and heated for your comfort and storage! Enjoy all the benefits of this beautiful, blooming lake community with walking trails to water activities in the summer and ice and snow activities in the winter. Close to schools, shopping, the golf course, restaurants and nearby city amenities. This home is truly move-in ready and waiting for a new family, to create everlasting memories and make it part of their story! Don't miss this rare opportunityâ€"schedule your private showing today!