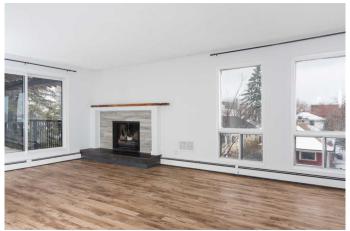

## \$269,900

2 Bedroom, 1.00 Bathroom, 770 sqft Residential on 0.00 Acres

Bankview, Calgary, Alberta

Welcome to this 2 bedroom, Bright spacious top floor open concept condo in the heart of Bankview. This condo unit has a new fridge and dishwasher and has been freshly painted. The master bedroom has a walk in closet. This unit has the convenience of in suite laundry. The sliding patio doors open into a large patio, where you can relax and enjoy barbequing anytime. The living room has a fireplace that adds character to this unit., perfect for mounting your tv or decorating with your personal touches. The location is close to downtown, shopping, parks, schools and restaurants. This condo is ready for you to move in.

Cooling None
Fireplace Yes
# of Fireplaces 1

Fireplaces Wood Burning