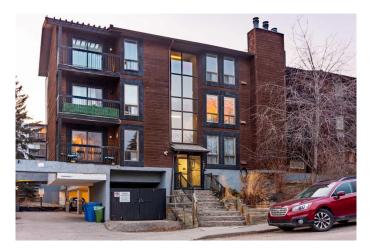

# \$269,900 - 302, 2611 15a Street Sw, Calgary

MLS® #A2197176

## \$269,900

2 Bedroom, 1.00 Bathroom, 770 sqft Residential on 0.00 Acres

Bankview, Calgary, Alberta

Welcome to this 2 bedroom, Bright spacious top floor open concept condo in the heart of Bankview. This condo unit has a new fridge and dishwasher and has been freshly painted. The master bedroom has a walk in closet. This unit has the convenience of in suite laundry. The sliding patio doors open into a large patio, where you can relax and enjoy barbequing anytime. The living room has a fireplace that adds character to this unit., perfect for mounting your tv or decorating with your personal touches. The location is close to downtown, shopping, parks, schools and restaurants. This condo is ready for you to move in.

### **Exterior**

Exterior Features Balcony

Construction Wood Frame, Cedar

Foundation Other