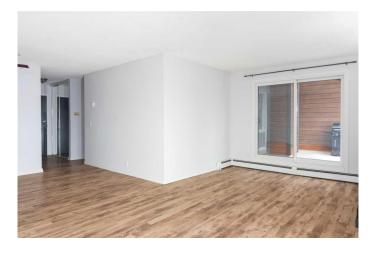

## \$269,900

2 Bedroom, 1.00 Bathroom, 770 sqft Residential on 0.00 Acres

Bankview, Calgary, Alberta

Welcome to this 2 bedroom, Bright spacious top floor open concept condo in the heart of Bankview. This condo unit has a new fridge and dishwasher and has been freshly painted. The master bedroom has a walk in closet. This unit has the convenience of in suite laundry. The sliding patio doors open into a large patio, where you can relax and enjoy barbequing anytime. The living room has a fireplace that adds character to this unit., perfect for mounting your tv or decorating with your personal touches. The location is close to downtown, shopping, parks, schools and restaurants. This condo is ready for you to move in.