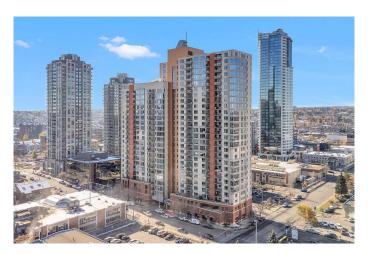

## \$314,000

2 Bedroom, 1.00 Bathroom, 643 sqft Residential on 0.00 Acres

Beltline, Calgary, Alberta

Prime unit in Vantage Pointe with stunning west and north-facing views. This 2-bedroom. 1-bath condo offers 643sqft of bright, open-concept living with 9-ft ceilings and modern finishes, including granite countertops, tile & engineered wood flooring, and neutral paint throughout. Bedrooms feature cozy carpeting, and the unit includes in-suite laundry for convenience. The balcony has a gas hookup for BBQs, plus secured underground heated parking (P3, Stall #89) just steps from the elevator. Condo fees include all utilities (electricity, heat, water)â€"only pay for internet & phone! Additional building amenities include a fitness facility, bike storage, and a party room. Unbeatable Beltline locationâ€"walk to downtown offices, 17th Ave shopping & nightlife, bike paths, and Co-op supermarket right across the street. Don't miss this opportunity for urban living at its finest!