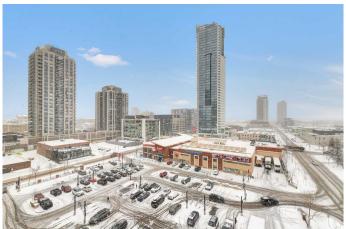

## \$314,000

2 Bedroom, 1.00 Bathroom, 643 sqft Residential on 0.00 Acres

Beltline, Calgary, Alberta

Prime unit in Vantage Pointe with stunning west and north-facing views. This 2-bedroom. 1-bath condo offers 643sqft of bright, open-concept living with 9-ft ceilings and modern finishes, including granite countertops, tile & engineered wood flooring, and neutral paint throughout. Bedrooms feature cozy carpeting, and the unit includes in-suite laundry for convenience. The balcony has a gas hookup for BBQs, plus secured underground heated parking (P3, Stall #89) just steps from the elevator. Condo fees include all utilities (electricity, heat, water)â€"only pay for internet & phone! Additional building amenities include a fitness facility, bike storage, and a party room. Unbeatable Beltline locationâ€"walk to downtown offices, 17th Ave shopping & nightlife, bike paths, and Co-op supermarket right across the street. Don't miss this opportunity for urban living at its finest!