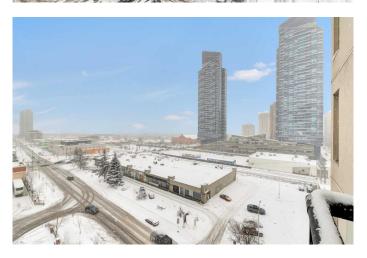

## \$314,000

2 Bedroom, 1.00 Bathroom, 643 sqft Residential on 0.00 Acres

Beltline, Calgary, Alberta

Prime unit in Vantage Pointe with stunning west and north-facing views. This 2-bedroom. 1-bath condo offers 643sqft of bright, open-concept living with 9-ft ceilings and modern finishes, including granite countertops, tile & engineered wood flooring, and neutral paint throughout. Bedrooms feature cozy carpeting, and the unit includes in-suite laundry for convenience. The balcony has a gas hookup for BBQs, plus secured underground heated parking (P3, Stall #89) just steps from the elevator. Condo fees include all utilities (electricity, heat, water)â€"only pay for internet & phone! Additional building amenities include a fitness facility, bike storage, and a party room. Unbeatable Beltline locationâ€"walk to downtown offices, 17th Ave shopping & nightlife, bike paths, and Co-op supermarket right across the street. Don't miss this opportunity for urban living at its finest!