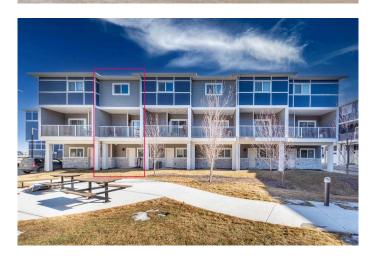

# \$450,000 - 902, 33 Merganser Drive W, Chestermere

MLS® #A2198941

# \$450,000

2 Bedroom, 3.00 Bathroom, 1,346 sqft Residential on 0.00 Acres

Chelsea\_CH, Chestermere, Alberta

Spacious & affordable Investor-Friendly Townhouse in Chelsea, Chestermere!

Welcome to this modern and spacious 2-bedroom, 2.5-bathroom townhouse in the sought-after Cascata project. Unlike similar-sqft-sized 3-bedroom townhomes, this well-designed home features larger bedrooms, offering a more comfortable and functional layout. Originally built with the option for a third bedroom at the garage level, the design allows for flexibility to suit various future needs.

# **Community Information**

Address 902, 33 Merganser Drive W

Subdivision Chelsea\_CH
City Chestermere
County Chestermere

Province Alberta
Postal Code T1X 2S3