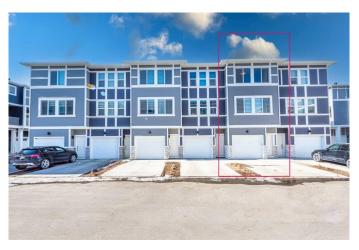

# \$450,000 - 902, 33 Merganser Drive W, Chestermere

MLS® #A2198941

# \$450,000

2 Bedroom, 3.00 Bathroom, 1,346 sqft Residential on 0.00 Acres

Chelsea\_CH, Chestermere, Alberta

Spacious & affordable Investor-Friendly Townhouse in Chelsea, Chestermere!

Welcome to this modern and spacious 2-bedroom, 2.5-bathroom townhouse in the sought-after Cascata project. Unlike similar-sqft-sized 3-bedroom townhomes, this well-designed home features larger bedrooms, offering a more comfortable and functional layout. Originally built with the option for a third bedroom at the garage level, the design allows for flexibility to suit various future needs.

# **Community Information**

Address 902, 33 Merganser Drive W

Subdivision Chelsea\_CH
City Chestermere
County Chestermere

Province Alberta
Postal Code T1X 2S3