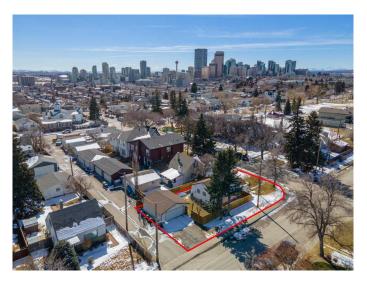

# \$785,000 - 922 Remington Road Ne, Calgary

MLS® #A2199741

#### \$785,000

3 Bedroom, 2.00 Bathroom, 850 sqft Residential on 0.11 Acres

Renfrew, Calgary, Alberta

Looking for an inner city development land? Incredible opportunity for an Inner City RC-2 corner lot. The neighborhood is going through a renewal. Luxury infills and single homes are being built all around. A lovely 2 bedroom up bungalow with updated kitchen. Huge yard and double garage. Great to live in or rent while you apply for your development permits and plans. This is a can't miss investment opportunity!

## **Community Information**

Address 922 Remington Road Ne

1947

Subdivision Renfrew

City Calgary
County Calgary
Province Alberta
Postal Code T2E 5K1