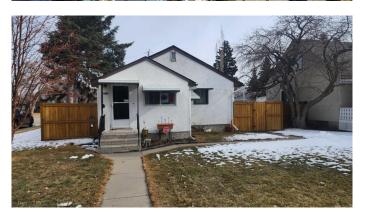

#### \$785,000

3 Bedroom, 2.00 Bathroom, 850 sqft Residential on 0.11 Acres

Renfrew, Calgary, Alberta

Looking for an inner city development land? Incredible opportunity for an Inner City RC-2 corner lot. The neighborhood is going through a renewal. Luxury infills and single homes are being built all around. A lovely 2 bedroom up bungalow with updated kitchen. Huge yard and double garage. Great to live in or rent while you apply for your development permits and plans. This is a can't miss investment opportunity!

#### **Exterior**

Exterior Features Private Yard, Playground

Lot Description Back Lane, Back Yard, City Lot, Corner Lot, Front Yard

Roof Asphalt Shingle

Construction Stucco, Wood Frame

Foundation Poured Concrete