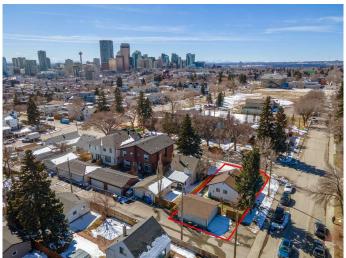

# \$785,000 - 922 Remington Road Ne, Calgary

MLS® #A2199741

#### \$785,000

3 Bedroom, 2.00 Bathroom, 850 sqft Residential on 0.11 Acres

Renfrew, Calgary, Alberta

Looking for an inner city development land? Incredible opportunity for an Inner City RC-2 corner lot. The neighborhood is going through a renewal. Luxury infills and single homes are being built all around. A lovely 2 bedroom up bungalow with updated kitchen. Huge yard and double garage. Great to live in or rent while you apply for your development permits and plans. This is a can't miss investment opportunity!

## **Community Information**

Address 922 Remington Road Ne

1947

Subdivision Renfrew

City Calgary
County Calgary
Province Alberta
Postal Code T2E 5K1