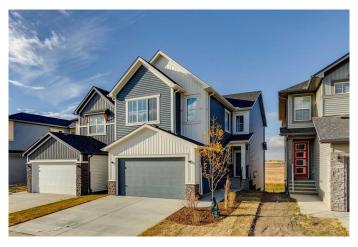

# \$849,900 - 159 Belvedere Crescent Se, Calgary

MLS® #A2200350

## \$849,900

3 Bedroom, 3.00 Bathroom, 2,238 sqft Residential on 0.08 Acres

Belvedere., Calgary, Alberta

Welcome to this stunning new build by Crystal Creek Homes, the Wyatt model, which offers the perfect blend of modern style and thoughtful practicality. This home features, Main floor 4th bedroom, 2nd prep kitchen with additional stove and sink, side entrance that could be used for a legal basement suite with city approval and a double front-attached garage. Inside, you'II find soaring high ceilings and an open-concept floor plan that allows for effortless flow and an abundance of natural light. The spacious living area is highlighted by a cozy gas fireplace, providing warmth and comfort. The chef's kitchen is a true centrepiece, complete with a large kitchen island, a pantry for added storage, and high-end finishes throughout. The mudroom offers a convenient transition from the garage, while the prep kitchen provides additional space for cooking and organization. Step outside to the pressure-treated deck, perfect for outdoor entertaining or relaxing while enjoying the east-facing views of the backyard. This home is ideally located near the upcoming new elementary school and the East Hills Commercial Centre, with easy access to Costco, Walmart, movie theater, and rapid transit to downtown Calgary. Don't miss the opportunity to make this brand-new home yours! This home is currently under construction and will be complete in the summer 2025. These photos were taken from an exact Wyatt design built in another neighbourhood. Please visit the show home at