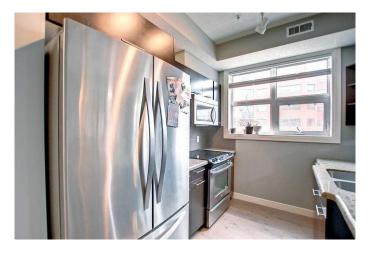

# \$299,900

1 Bedroom, 1.00 Bathroom, 645 sqft Residential on 0.00 Acres

Hillhurst, Calgary, Alberta

LOCATION, LOCATION, LOCATION!!! As it a End unit on the West side of the building it has windows which give it a lot of natural light. Enjoy an open lay out with upgraded finishing's such as granite counter tops throughout, stainless steel appliances, new high end laminate flooring, in suite laundry, central ac, titled underground (secured) parking and separate storage unit. The unit has a good sized primary bedroom, 4 piece bathroom, functional kitchen with plenty of cabinet and counter space and an open flex area which lends itself well as either a dining room, living room or study. Enjoy the warm summer days on the oversized patio! This location is hard to beat! Walking distance to a wide array of grocery stores, shops, pubs, restaurants, parks, swimming pools, all levels of school, SAIT, C-train stations, transit, down town, the river, Kensington, and much much more!

#### Interior

Interior Features Granite Counters, Separate Entrance

Appliances Dishwasher, Electric Stove, Microwave Hood Fan, Refrigerator,

Washer/Dryer Stacked

Heating Forced Air Cooling Central Air