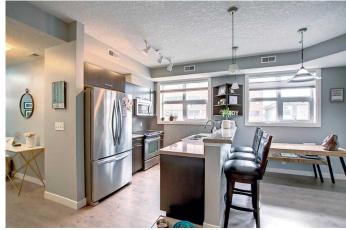

# \$299,900

1 Bedroom, 1.00 Bathroom, 645 sqft Residential on 0.00 Acres

Hillhurst, Calgary, Alberta

LOCATION, LOCATION, LOCATION!!! As it a End unit on the West side of the building it has windows which give it a lot of natural light. Enjoy an open lay out with upgraded finishing's such as granite counter tops throughout, stainless steel appliances, new high end laminate flooring, in suite laundry, central ac, titled underground (secured) parking and separate storage unit. The unit has a good sized primary bedroom, 4 piece bathroom, functional kitchen with plenty of cabinet and counter space and an open flex area which lends itself well as either a dining room, living room or study. Enjoy the warm summer days on the oversized patio! This location is hard to beat! Walking distance to a wide array of grocery stores, shops, pubs, restaurants, parks, swimming pools, all levels of school, SAIT, C-train stations, transit, down town, the river, Kensington, and much much more!

#### Interior

Interior Features Granite Counters, Separate Entrance

Appliances Dishwasher, Electric Stove, Microwave Hood Fan, Refrigerator,

Washer/Dryer Stacked

Heating Forced Air Cooling Central Air