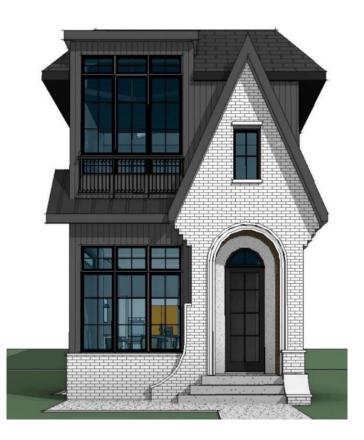

# \$1,469,000 - 4017 15a Street Sw, Calgary

MLS® #A2200936

#### \$1,469,000

4 Bedroom, 5.00 Bathroom, 2,066 sqft Residential on 0.07 Acres

Altadore, Calgary, Alberta

This stunning home at 4017 15A Street SW showcases a timeless brick exterior and a thoughtfully designed interior in the heart of South Calgary. The main floor offers an open-concept layout with a gas fireplace, a dedicated dining area, and a seamless flow perfect for both everyday living and entertaining. Large windows fill the space with natural light, enhancing the warm and inviting atmosphere.