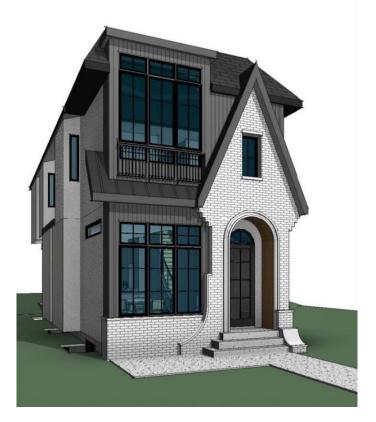

# \$1,469,000 - 4017 15a Street Sw, Calgary

MLS® #A2200936

#### \$1,469,000

4 Bedroom, 5.00 Bathroom, 2,066 sqft Residential on 0.07 Acres

Altadore, Calgary, Alberta

This stunning home at 4017 15A Street SW showcases a timeless brick exterior and a thoughtfully designed interior in the heart of South Calgary. The main floor offers an open-concept layout with a gas fireplace, a dedicated dining area, and a seamless flow perfect for both everyday living and entertaining. Large windows fill the space with natural light, enhancing the warm and inviting atmosphere.