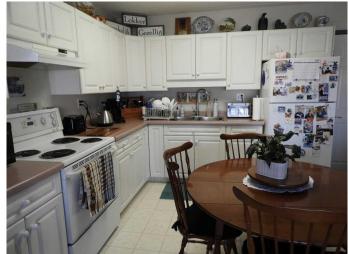

## \$249,000

2 Bedroom, 1.00 Bathroom, 730 sqft Residential on 0.00 Acres

Downtown Lacombe, Lacombe, Alberta

Adult living at its finest at the Peppertree Place in Lacombe - close to downtown and all amenities! This second floor unit faces east and has two bedrooms, in-suite laundry, underground heated parking, air conditioning and two storage units! Get ready to enjoy the community of Peppertree where there is a social room on the main level which is a great place to meet with your neighbors to have coffee, play games or invite the extended family to meet! This unit has been well cared for and has had the same tenant for approximately 10 years and shows well!

## Interior

Interior Features Laminate Counters

Appliances Dishwasher, Range Hood, Refrigerator, Washer/Dryer Stacked, Stove(s)

Heating Hot Water

Cooling Wall Unit(s)