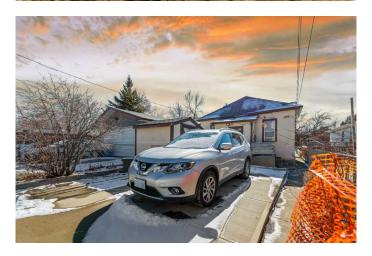

# \$399,999

3 Bedroom, 1.00 Bathroom, 670 sqft Residential on 0.07 Acres

Tuxedo Park, Calgary, Alberta

Here is your chance to build new or move in and enjoy! Nestled in a prime inner-city location, this home is just steps from Confederation Park, top-rated schools, playgrounds, a swimming pool, an indoor skating rink, various bus routes, and countless amenities.

#### **Amenities**

Parking Spaces 2

Parking Parking Pad

#### **Exterior**

Exterior Features Other

Lot Description Back Lane Roof Asphalt

Construction Mixed

Foundation Poured Concrete