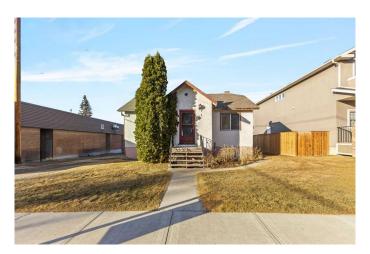

# \$649,900 - 112 25 Avenue Ne, Calgary

MLS® #A2203652

## \$649,900

2 Bedroom, 1.00 Bathroom, 784 sqft Residential on 0.14 Acres

Tuxedo Park, Calgary, Alberta

This 2-bedroom, 1-bathroom gem has stood the test of time and now awaits a visionary to restore its former glory. The solid bones of this home offer endless possibilities. Situated on a generous 50 x 120 lot, there's ample space for re-development. Tuxedo Park is renowned for its blend of historic charm and urban convenience. Residents enjoy proximity to downtown Calgary, local eateries, parks, and reputable schools. The potential for transformation is vast, allowing for modern amenities to be integrated while preserving historical charm or tear down and expand your portfolio by building multiple units on this R-CG lot. Properties like this are rare finds. With the right vision and effort, this bungalow can be transformed into a cozy residence or a profitable investment.

Built in 1949

Type Residential

Sub-Type Detached
Style Bungalow
Status Active

#### **Exterior**

Exterior Features None

Lot Description Back Lane, Back Yard, Rectangular Lot, Street Lighting

Roof Asphalt Shingle

Construction Stucco

Foundation Poured Concrete