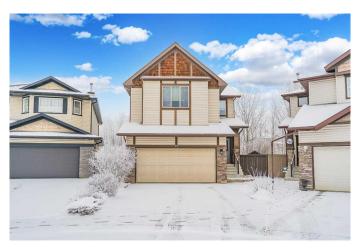

# \$829,900 - 77 Rockyspring Point Nw, Calgary

MLS® #A2204044

## \$829,900

3 Bedroom, 4.00 Bathroom, 1,948 sqft Residential on 0.11 Acres

Rocky Ridge, Calgary, Alberta

Updated | 3,160+ Sq. Ft. of Finished Living Space | Backing Onto a Green Reserve | Private Backyard Oasis

Welcome to 77 Rockyspring Point NW, a stunning 2-storey home with over 3,160 sq. ft. of finished living space, backing onto a green reserve for cool summer breezes, and ultimate backyard privacy throughout spring, summer, and autumn. This move-in-ready home has been beautifully updated, featuring new kitchen appliances, sleek quartz countertops throughout, fresh flooring, and modern upgrades.