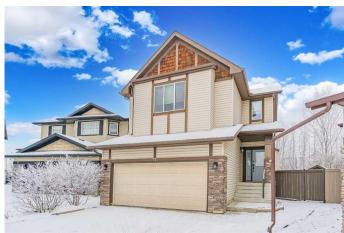

Welcome to 77 Rockyspring Point NW, a stunning 2-storey home with over 3,160 sq. ft. of finished living space, backing onto a green reserve for cool summer breezes, and ultimate backyard privacy throughout spring, summer, and autumn. This move-in-ready home has been beautifully updated, featuring new kitchen appliances, sleek quartz countertops throughout, fresh flooring, and modern upgrades.

Step inside to an open-concept main floor with a bright, inviting living space, with an updated fireplace and large windows showcasing serene nature views. The renovated kitchen boasts stylish cabinetry, new quartz countertops, and premium appliances, making it perfect for entertaining and everyday cooking.