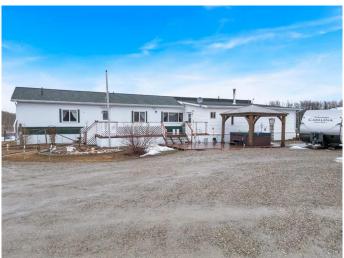

## \$530,000

5 Bedroom, 2.00 Bathroom, 1,914 sqft Residential on 7.19 Acres

NONE, Rural Clearwater County, Alberta

Nestled on a peaceful 7.19-acre lot at 373005 Range Road 41 in Rural Clearwater County, this exceptional property offers a perfect blend of country charm and modern living. The spacious 1914 sq. ft. mobile home features 5 bedrooms and 2 bathrooms, including a large primary suite with a private 4-piece ensuite. The second bathroom has been updated with a 4-piece layout, and the porch is roughed in for an additional 3-piece bath, offering room for future expansion.

Designed with comfort and practicality in mind, the home boasts laminate and vinyl flooring throughout, creating a low-maintenance yet stylish interior. The kitchen has a large pantry, newer appliances, and a gas stove, perfect for those who enjoy cooking and entertaining. Outdoor enthusiasts will fall in love with the fully stocked trout pond, fruit orchard (raspberries, cherries, plums, pears, apples and apricots), and large garden. The gazebo and hydrotherapy hot tub provide the perfect spaces to relax and enjoy the stunning natural surroundings. A 36x28 detached 3-car garage, built in 2006, offers ample space for vehicles and storage.

Other notable features include a wood stove for cozy winter nights, a laundry room with a dog door and run, and recent updates such as a newer roof and eaves on both the home (2.5 years ago) and garage (1.5 years ago). With its serene location and private setting, this