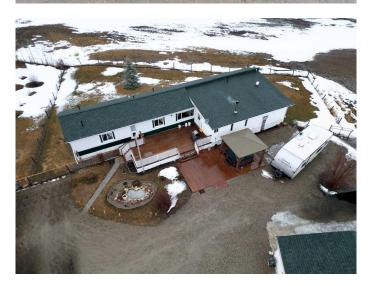

## \$530,000

5 Bedroom, 2.00 Bathroom, 1,914 sqft Residential on 7.19 Acres

NONE, Rural Clearwater County, Alberta

Nestled on a peaceful 7.19-acre lot at 373005 Range Road 41 in Rural Clearwater County, this exceptional property offers a perfect blend of country charm and modern living. The spacious 1914 sq. ft. mobile home features 5 bedrooms and 2 bathrooms, including a large primary suite with a private 4-piece ensuite. The second bathroom has been updated with a 4-piece layout, and the porch is roughed in for an additional 3-piece bath, offering room for future expansion.

Designed with comfort and practicality in mind, the home boasts laminate and vinyl flooring throughout, creating a low-maintenance yet stylish interior. The kitchen has a large pantry, newer appliances, and a gas stove, perfect for those who enjoy cooking and entertaining. Outdoor enthusiasts will fall in love with the fully stocked trout pond, fruit orchard (raspberries, cherries, plums, pears, apples and apricots), and large garden. The gazebo and hydrotherapy hot tub provide the perfect spaces to relax and enjoy the stunning natural surroundings. A 36x28 detached 3-car garage, built in 2006, offers ample space for vehicles and storage.

Other notable features include a wood stove for cozy winter nights, a laundry room with a dog door and run, and recent updates such as a newer roof and eaves on both the home (2.5 years ago) and garage (1.5 years ago). With its serene location and private setting, this