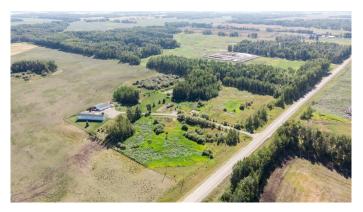

## \$530,000

5 Bedroom, 2.00 Bathroom, 1,914 sqft Residential on 7.19 Acres

NONE, Rural Clearwater County, Alberta

Nestled on a peaceful 7.19-acre lot at 373005 Range Road 41 in Rural Clearwater County, this exceptional property offers a perfect blend of country charm and modern living. The spacious 1914 sq. ft. mobile home features 5 bedrooms and 2 bathrooms, including a large primary suite with a private 4-piece ensuite. The second bathroom has been updated with a 4-piece layout, and the porch is roughed in for an additional 3-piece bath, offering room for future expansion.

Designed with comfort and practicality in mind, the home boasts laminate and vinyl flooring throughout, creating a low-maintenance yet stylish interior. The kitchen has a large pantry, newer appliances, and a gas stove, perfect for those who enjoy cooking and entertaining. Outdoor enthusiasts will fall in love with the fully stocked trout pond, fruit orchard (raspberries, cherries, plums, pears, apples and apricots), and large garden. The gazebo and hydrotherapy hot tub provide the perfect spaces to relax and enjoy the stunning natural surroundings. A 36x28 detached 3-car garage, built in 2006, offers ample space for vehicles and storage.

#### **Exterior**

Exterior Features Fire Pit, Private Yard, Garden, Storage

Lot Description Creek/River/Stream/Pond, Fruit Trees/Shrub(s), Garden, Orchard(s),

Private, Treed, Views

Roof Asphalt Shingle

Construction Vinyl Siding