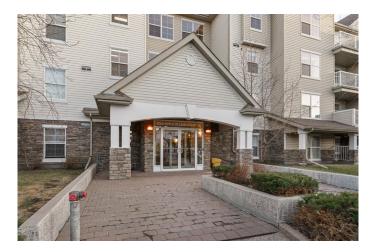

## \$299,900

2 Bedroom, 2.00 Bathroom, 753 sqft Residential on 0.00 Acres

Applewood Park, Calgary, Alberta

Explore an incredible opportunity to invest in an immaculate condo building across the expansive Elliston Park. This top floor, corner unit is SW facing with 2 bedrooms and 2 full bathrooms. Completely updated with lush new carpet and fresh paint throughout, indulge in a modern, low-maintenance lifestyle at an affordable cost. The functional kitchen includes well-maintained maple cabinetry and sleek black appliances, with complementing dark tile backsplash. A characteristically open layout and large island cultivate the perfect space for your culinary endeavours and dinner parties, seamlessly transitioning into the well-illuminated living area that separates the bedrooms for optimal privacy. The primary retreat features a spacious walk-in closet and a private 4-piece ensuite with built-in storage shelving. A second large bedroom and accompanying 4-piece bathroom add to the unit's versatility; making it an attractive option for families, roommates, hosting guests or even converting to a dedicated home office or gym. In-suite laundry and heated underground parking are additional perks that encompasses both comfort and convenience. This is by far the best unit in the entire building-- with sweeping mountain views off of the huge private balcony, fully equipped with its own gas line for summer BBQs and basking in the fresh air. This home is ideally situated amongst attractive retail and amenities, and a short walking distance to the playground, dog park and scenic picnic tables set around the

#### **Amenities**

Amenities Elevator(s), Visitor Parking

Parking Spaces 1

Parking Underground