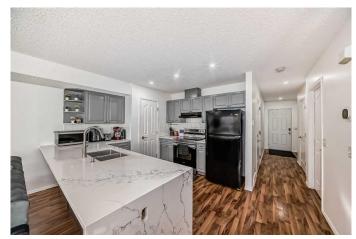

### \$449,900

3 Bedroom, 3.00 Bathroom, 1,357 sqft Residential on 0.04 Acres

Saddle Ridge, Calgary, Alberta

Welcome to this well-kept ready to move in townhouse with 3 bed, 2.5 bath and a WALKOUT BASEMENT. New QUARTZ COUNTERTOPS, FRESHLY PAINTED with lots of upgrades, front attached garage. Close to the train station, YMCA, playgrounds, Schools, Grocery stores etc. Book your showing today!!

#### Interior

Interior Features Quartz Counters, Separate Entrance, Stone Counters

Appliances Dishwasher, Dryer, Electric Stove, Refrigerator, Washer

Heating Forced Air

Cooling None Has Basement Yes

Basement Exterior Entry, Full, Unfinished, Walk-Out