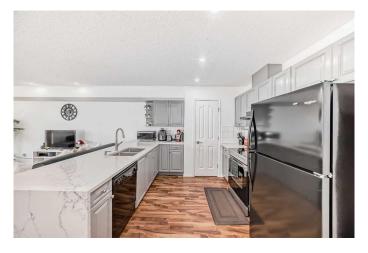

### \$449,900

3 Bedroom, 3.00 Bathroom, 1,357 sqft Residential on 0.04 Acres

Saddle Ridge, Calgary, Alberta

Welcome to this well-kept ready to move in townhouse with 3 bed, 2.5 bath and a WALKOUT BASEMENT. New QUARTZ COUNTERTOPS, FRESHLY PAINTED with lots of upgrades, front attached garage. Close to the train station, YMCA, playgrounds, Schools, Grocery stores etc. Book your showing today!!

#### Interior

Interior Features Quartz Counters, Separate Entrance, Stone Counters

Appliances Dishwasher, Dryer, Electric Stove, Refrigerator, Washer

Heating Forced Air

Cooling None Has Basement Yes

Basement Exterior Entry, Full, Unfinished, Walk-Out