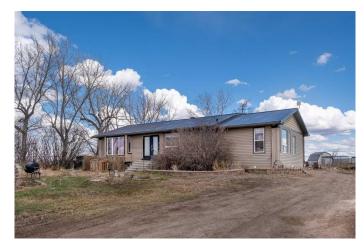

## \$490,000

3 Bedroom, 1.00 Bathroom, 1,634 sqft Residential on 2.32 Acres

NONE, Rural Wheatland County, Alberta

JUST 20 MINUTES FROM STRATHMORE. Welcome to this 1633 sqft bungalow on 2.32 acres, with an additional 1062 sqft below grade. As you walk in, you will notice an abundance of natural light throughout the main floor and an open floor plan that spans end to end. There are two dining areas, separated by an expansive kitchen that provides two sinks, plenty of cupboard and counter space, and a huge walk-in pantry. This kitchen is a true delight for cooking and entertaining guests! The living room is warm and inviting, with plenty of natural light coming from the west. The large rear entryway has the coveted main floor laundry and leads down to the partially finished basement. The full bathroom has been recently renovated, just off to the huge primary bedroom. A second bedroom completes this bright, spacious main floor. Newer metal roof, soffits, eaves, and siding. Recent upgrades also include laminate flooring and remodeled bathroom. New 100A electrical panel, good septic system and excellent water well. This spacious bungalow, on concrete foundation, has paved road access with breathtaking prairie views from inside the home. Outside is a fenced dog run, a treed area in front that would be perfect for a garden, and a private backyard that would be great for summer night fires. Only 7 minutes away is the K-12 Wheatland Crossing School with bus route available, 8 minutes from

#### **Exterior**

Exterior Features Garden, Private Yard, Dog Run

Lot Description Back Yard, Few Trees, Front Yard, Garden, Level, Private, Views, Dog

Run Fenced In, Gazebo

Roof Metal

Construction Vinyl Siding, Wood Frame