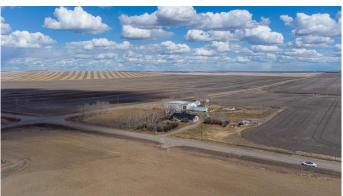

## \$490,000

3 Bedroom, 1.00 Bathroom, 1,634 sqft Residential on 2.32 Acres

NONE, Rural Wheatland County, Alberta

JUST 20 MINUTES FROM STRATHMORE. Welcome to this 1633 sqft bungalow on 2.32 acres, with an additional 1062 sqft below grade. As you walk in, you will notice an abundance of natural light throughout the main floor and an open floor plan that spans end to end. There are two dining areas, separated by an expansive kitchen that provides two sinks, plenty of cupboard and counter space, and a huge walk-in pantry. This kitchen is a true delight for cooking and entertaining guests! The living room is warm and inviting, with plenty of natural light coming from the west. The large rear entryway has the coveted main floor laundry and leads down to the partially finished basement. The full bathroom has been recently renovated, just off to the huge primary bedroom. A second bedroom completes this bright, spacious main floor. Newer metal roof, soffits, eaves, and siding. Recent upgrades also include laminate flooring and remodeled bathroom. New 100A electrical panel, good septic system and excellent water well. This spacious bungalow, on concrete foundation, has paved road access with breathtaking prairie views from inside the home. Outside is a fenced dog run, a treed area in front that would be perfect for a garden, and a private backyard that would be great for summer night fires. Only 7 minutes away is the K-12 Wheatland Crossing School with bus route available, 8 minutes from

Hussar, and about 13 minutes from Standard. It is not often an acreage at this price becomes available this close to Strathmore and Calgary.