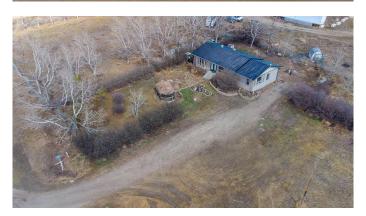

## \$490,000

3 Bedroom, 1.00 Bathroom, 1,634 sqft Residential on 2.32 Acres

NONE, Rural Wheatland County, Alberta

JUST 20 MINUTES FROM STRATHMORE. Welcome to this 1633 sqft bungalow on 2.32 acres, with an additional 1062 sqft below grade. As you walk in, you will notice an abundance of natural light throughout the main floor and an open floor plan that spans end to end. There are two dining areas, separated by an expansive kitchen that provides two sinks, plenty of cupboard and counter space, and a huge walk-in pantry. This kitchen is a true delight for cooking and entertaining guests! The living room is warm and inviting, with plenty of natural light coming from the west. The large rear entryway has the coveted main floor laundry and leads down to the partially finished basement. The full bathroom has been recently renovated, just off to the huge primary bedroom. A second bedroom completes this bright, spacious main floor. Newer metal roof, soffits, eaves, and siding. Recent upgrades also include laminate flooring and remodeled bathroom. New 100A electrical panel, good septic system and excellent water well. This spacious bungalow, on concrete foundation, has paved road access with breathtaking prairie views from inside the home. Outside is a fenced dog run, a treed area in front that would be perfect for a garden, and a private backyard that would be great for summer night fires. Only 7 minutes away is the K-12 Wheatland Crossing School with bus route available, 8 minutes from

#### **Exterior**

Exterior Features Garden, Private Yard, Dog Run

Lot Description Back Yard, Few Trees, Front Yard, Garden, Level, Private, Views, Dog

Run Fenced In, Gazebo

Roof Metal

Construction Vinyl Siding, Wood Frame