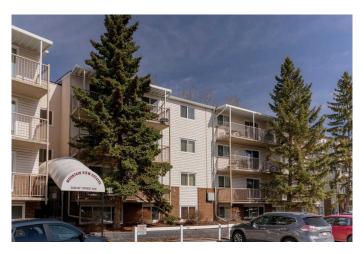

# \$195,000

1 Bedroom, 1.00 Bathroom, 627 sqft Residential on 0.00 Acres

Varsity, Calgary, Alberta

Welcome to this updated top floor 1 bedroom 1 bathroom condo with parking in the sought after community of Varsity. This convenient location is just steps away from Market Mall, University District, Transit and Hospitals. Stepping into the unit you are greeted with a bright open concept floor plan with updated laminate flooring throughout and a spacious living and dining area perfect for entertaining. The sliding glass doors allow ample natural light into the home and leads you to your oversized balcony, perfect for enjoying your morning coffee with serene views. Heading into the kitchen you will find upgraded stainless steel appliances (brand new oven), ceramic tile flooring and storage. Completing this unit is a generously sized bedroom with a large closet and organizers, in suite laundry/storage and a 4 piece bathroom. This condo offers a perfect blend of comfort, convenience, and affordability whether you are a first time buyer or investor.