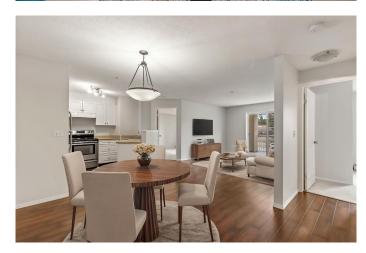

## \$325,000

2 Bedroom, 2.00 Bathroom, 846 sqft Residential on 0.00 Acres

Citadel, Calgary, Alberta

Welcome to this beautifully updated, south-facing condo overlooking serene green space! Enjoy peaceful views and direct access to scenic pathways, parks, and off-leash dog areasâ€"perfect for nature lovers and pet owners alike. Inside, you'll find fresh paint, upgraded flooring, and an abundance of natural light throughout. This bright and airy 2-bedroom, 2-bathroom home offers both comfort and convenience in a vibrant, outdoor-friendly community.

#### Interior

Interior Features Breakfast Bar, Built-in Features, Laminate Counters, Open Floorplan

Appliances Dishwasher, Electric Range, Washer/Dryer, Oven

Heating Combination

Cooling None