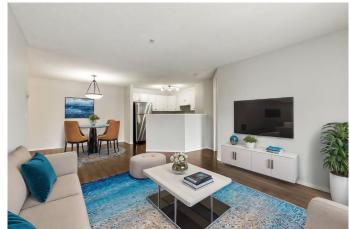

## \$325,000

2 Bedroom, 2.00 Bathroom, 846 sqft Residential on 0.00 Acres

Citadel, Calgary, Alberta

Welcome to this beautifully updated, south-facing condo overlooking serene green space! Enjoy peaceful views and direct access to scenic pathways, parks, and off-leash dog areasâ€"perfect for nature lovers and pet owners alike. Inside, you'll find fresh paint, upgraded flooring, and an abundance of natural light throughout. This bright and airy 2-bedroom, 2-bathroom home offers both comfort and convenience in a vibrant, outdoor-friendly community.

#### Interior

Interior Features Breakfast Bar, Built-in Features, Laminate Counters, Open Floorplan

Appliances Dishwasher, Electric Range, Washer/Dryer, Oven

Heating Combination

Cooling None