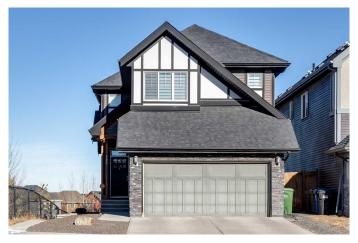

# \$875,000 - 108 Sherwood Gate Nw, Calgary

MLS® #A2212812

# \$875,000

6 Bedroom, 5.00 Bathroom, 2,280 sqft Residential on 0.11 Acres

Sherwood, Calgary, Alberta

Welcome to this stunning WALK-OUT basement home with 6 bedrooms and 4.5 bathrooms in the sought-after community of Sherwood! Located right beside a large GREENSPACE area with a childrens park / playground, this 2-storey home is beautifully designed throughout. Step inside and you're greeted with gorgeous hardwood flooring and large windows - flooding the main level with an abundance of natural light. The stylish yet functional kitchen features a large central island, GRANITE countertops, plenty of cabinets and stainless steel appliances. With a spacious living room, a breakfast nook and a formal dining area, this home is perfect for entertaining friends and family! The main level deck is accessible right from the kitchen and offers lovely VIEWS of the greenspace / park area. There is also a generously sized office located on the main level - perfect for those working from home! Heading upstairs you'II appreciate the design details of the stylish metal railings and the hardwood flooring throughout. 4 bedrooms and 3 full bathrooms ensure plenty of living space for your family. The massive primary bedroom features a walk-in closet and a 5-pc ensuite bath with a walk-in shower, tub and dual sinks finished with granite countertops. The 2nd bedroom has it's own 4-pc ensuite bathroom. 2 additional bedrooms, a 4-pc bathroom, an **UPSTAIRS LAUNDRY** room and a family room complete this upper level. The fully finished WALK-OUT basement has 2