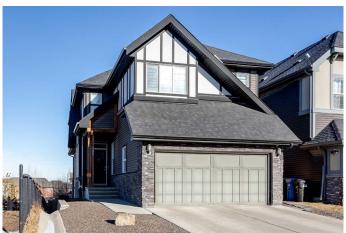

# \$875,000 - 108 Sherwood Gate Nw, Calgary

MLS® #A2212812

# \$875,000

6 Bedroom, 5.00 Bathroom, 2,280 sqft Residential on 0.11 Acres

Sherwood, Calgary, Alberta

Welcome to this stunning WALK-OUT basement home with 6 bedrooms and 4.5 bathrooms in the sought-after community of Sherwood! Located right beside a large GREENSPACE area with a childrens park / playground, this 2-storey home is beautifully designed throughout. Step inside and you're greeted with gorgeous hardwood flooring and large windows - flooding the main level with an abundance of natural light. The stylish yet functional kitchen features a large central island, GRANITE countertops, plenty of cabinets and stainless steel appliances. With a spacious living room, a breakfast nook and a formal dining area, this home is perfect for entertaining friends and family! The main level deck is accessible right from the kitchen and offers lovely VIEWS of the greenspace / park area. There is also a generously sized office located on the main level - perfect for those working from home! Heading upstairs you'II appreciate the design details of the stylish metal railings and the hardwood flooring throughout. 4 bedrooms and 3 full bathrooms ensure plenty of living space for your family. The massive primary bedroom features a walk-in closet and a 5-pc ensuite bath with a walk-in shower, tub and dual sinks finished with granite countertops. The 2nd bedroom has it's own 4-pc ensuite bathroom. 2 additional bedrooms, a 4-pc bathroom, an **UPSTAIRS LAUNDRY** room and a family room complete this upper level. The fully finished WALK-OUT basement has 2